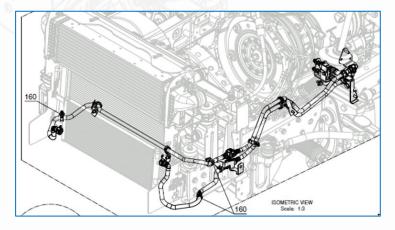

## **SB22050057** IVECO DAILY 2.3 – Hi-Matic tubes

This Service Bulletin only applies to vehicles manufactured between October 2021 and 28th February 2022

## Problem:

Iveco launched the vehicles with the different Hi-Matic tubes, and consequently our kit installation was impacted.

## Solution:

**Iveco will rework all these vehicles**; in case they have to be transformed to Frigo.

If you receive any of these vehicles, you have to bring them to your closer lveco Dealer, and they will take the modification of the Hi-Matic tubes in warranty.

After that, you will be able to install our **KC18070465E**, without problems.