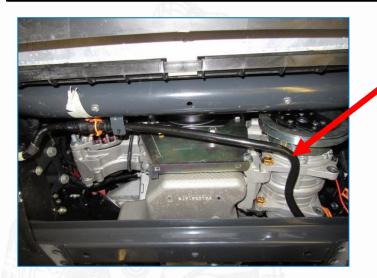

## **SB22050057** IVECO DAILY 2.3 – Hi-Matic tubes

This Service Bulletin only applies to vehicles manufactured between October 2021 and 28th February 2022

## Problem:

Iveco launched the vehicles with the different Hi-Matic tubes, and consequently our kit installation was impacted.

## Solution:

**Iveco will rework all these vehicles**; in case they have to be transformed to Frigo.

If you receive any of these vehicles, you have to bring them to your closer lveco Dealer, and they will take the modification of the Hi-Matic tubes in warranty.

After that, you will be able to install our **KC18070465E**, without problems.